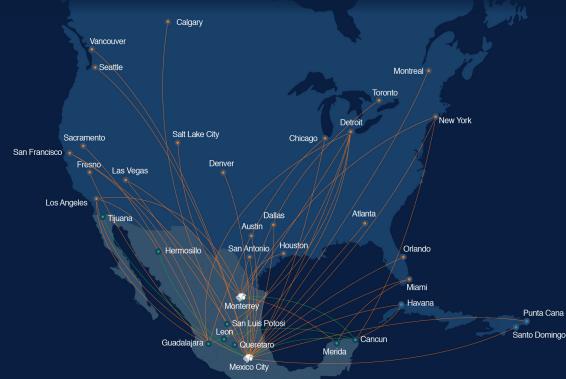

Over 80 years of innovation and exceptional service makes us the vanguards of Latin American aviation. Our passengers are our passion and cutting-edge technology is our calling.

More than 600 daily flights,
Aeromexico operate to
93 destinations in three
continents, with a fleet
including more than 126
aircraft that are, on average,
eight years old.

The Aeromexico-Delta collaboration is the **first and greatest** transborder alliance between Mexico and the United States. The JCA is based on the **22-year** 

alliance between the airlines. It offers more flights to more destinations between Mexico and the United States than any other airline or airline alliance.