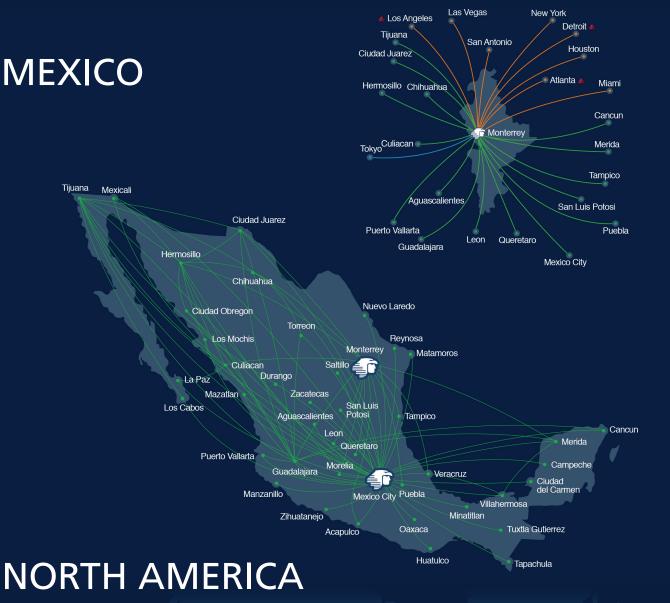

Over 80 years of innovation and exceptional service makes us the vanguards of Latin American aviation. Our passengers are our passion and cutting-edge technology is our calling.

More than 600 daily flights,
Aeromexico operate to
93 destinations in three
continents, with a fleet
including more than 126
aircraft that are, on average,
eight years old.

The Aeromexico-Delta collaboration is the **first and greatest** transborder alliance between Mexico and the United States. The JCA is based on the **22-year** 

alliance between the airlines. It offers more flights to more destinations between Mexico and the United States than any other airline or airline alliance.