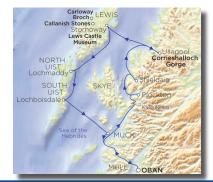

Oban -> Plockton -> Shieldaig -> Ullapool -> Stornoway -> Lochboisdale -> Muck -> Oban ->

WEST TO PRINCE'S BAY

23<sup>RD</sup> to 27<sup>TH</sup> AUGUST 2019 4 Nights & 1 Gala Dinner Oban -> Barra -> Eriskay -> Rum -> Oban ->