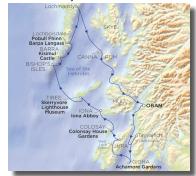

## THE ATLANTIC ISLES TO THE BISHOP'S ISLES

27<sup>TH</sup> AUGUST to 3<sup>RD</sup> SEPTEMBER 2019 7 Nights & 2 Gala Dinners

Oban -> Gigha -> Jura -> Iona -> Barra -> Lochmaddy -> Canna -> Oban ->

EXPLORING THE OUTER ISLES 17<sup>TH</sup> to 24<sup>TH</sup> SEPTEMBER 2019 7 Nights & 2 Gala Dinners