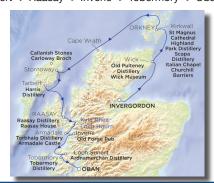

## WESTERING HOME AND WHISKY GALORE 5<sup>TH</sup> to 13<sup>TH</sup> AUGUST 2019

8 Nights & 2 Gala Dinners Invergordon -> Wick -> Kirkwall -> Stornoway -> Tarbert -> Raasay -> Inverie -> Tobermory -> Oban ->