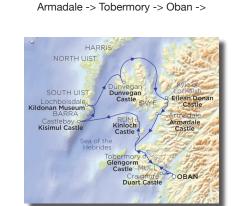

## WESTERING HOME AND WHISKY GALORE 5<sup>TH</sup> to 13<sup>TH</sup> AUGUST 2019

8 Nights & 2 Gala Dinners Invergordon -> Wick -> Kirkwall -> Stornoway -> Tarbert -> Raasay -> Inverie -> Tobermory -> Oban ->