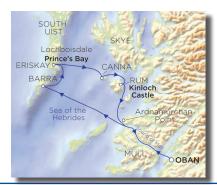

Oban -> Plockton -> Shieldaig -> Ullapool -> Stornoway -> Lochboisdale -> Muck -> Oban ->

WEST TO PRINCE'S BAY

23<sup>RD</sup> to 27<sup>TH</sup> AUGUST 2019 4 Nights & 1 Gala Dinner Oban -> Barra -> Eriskay -> Rum -> Oban ->