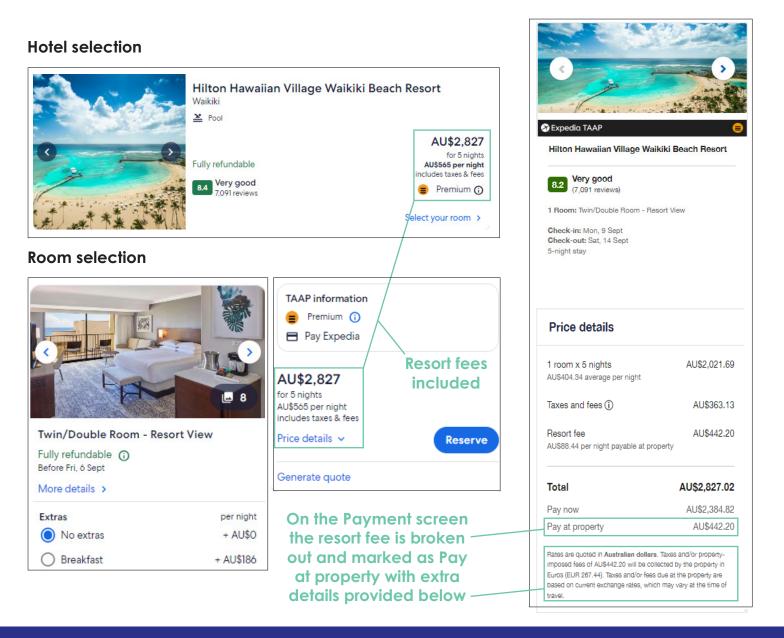

## **Resort Fees & Local Charges**

No more hidden fees or surprises!

Expedia TAAP includes resort fees and local charges on the Hotel selection page as well as the Room selection page. These fees are not pre-collected. On the Payment page these fees are broken out and shown as a local collection (Pay at property). This ensures that you and your client know the exact cost of the booking - no hidden fees or nasty surprises! We give you confidence in our pricing structure so that you can serve your clients with accuracy and professionalism.