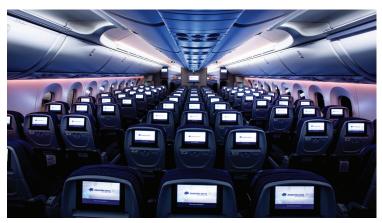

## **Economy Class**

- Every flight includes meal or snack service and free drinks at no additional cost
- In-flight entertainment free messaging\*, WiFi and streaming, movies and TV series
- Carry-on baggage allowance of 10kg
- Checked baggage depending on fare type

## Premier Class (Business Class)

- Fully lie-flat seats on Dreamliners
- 2 pieces of checked baggage (3 from Asia)
- Check-in, boarding priority and personalised service
- Exclusive menu on long-distance flights and premium snacks and beverages
- Access to Salon Premiers Lounges at MEX, MTY, GDL and MID airports