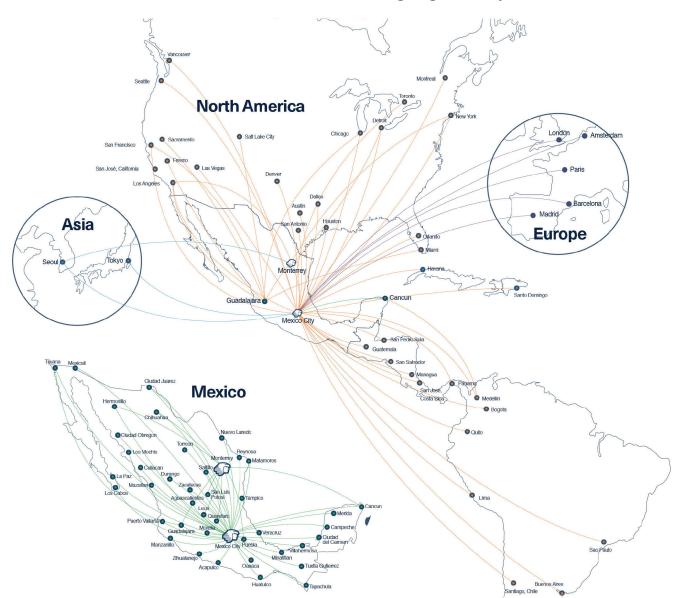

Over 80 years of innovation and exceptional service makes us the vanguards of Latin American aviation. Our passengers are our passion and cutting-edge technology is our calling.

With more than 600 daily flights to 85 destinations across four continents, our fleet consists of 107 aircraft; 47 Embraer 190s, 42 Boeing 737s, and 18 Boeing 787 Dreamliners. The Aeromexico fleet has an average age of 8½ years.

## **Services**

- Services from 19 USA cities to Mexico
- Direct services from Seoul and Tokyo\* to Mexico City (the only Latin Airline to fly this route)
- Multiple flights weekly from UK and EUR to Mexico City, Guadalajara and Monterrey
- Easy connections to 14 destinations in the Caribbean, Central and South America