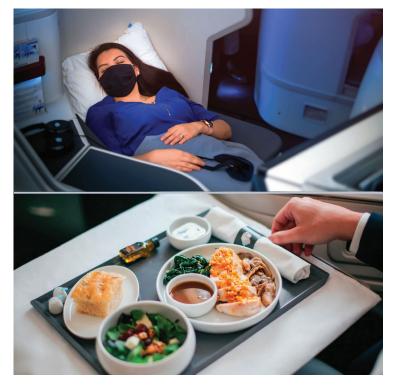

## Premier Class (Business Class)

- Fully lie-flat seats on Dreamliners
- 2 pieces of checked baggage (3 from Asia)
- Check-in, boarding priority and personalised service
- Exclusive menu on long-distance flights and premium snacks and beverages
- Access to Salon Premiers Lounges at MEX, MTY, GDL and MID airports