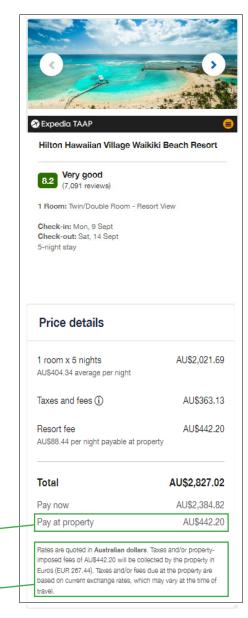

## **Resort Fees & Local Charges**

No more hidden fees or surprises!

Expedia TAAP includes resort fees and local charges on the Hotel selection page as well as the Room selection page. These fees are not pre-collected. On the Payment page these fees are broken out and shown as a local collection (Pay at property). This ensures that you and your client know the exact cost of the booking - no hidden fees or nasty surprises! We give you confidence in our pricing structure so that you can serve your clients with accuracy and professionalism.

## Room selection

On the Payment screen the resort fee is broken out and marked as Pay at property with extra details provided below