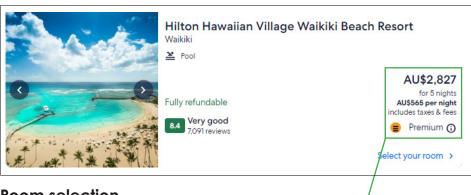

## **Resort Fees & Local Charges**

No more hidden fees or surprises!

Expedia TAAP includes resort fees and local charges on the Hotel selection page as well as the Room selection page. These fees are not pre-collected. On the Payment page these fees are broken out and shown as a local collection (Pay at property). This ensures that you and your client know the exact cost of the booking - no hidden fees or nasty surprises! We give you confidence in our pricing structure so that you can serve your clients with accuracy and professionalism.

## **Hotel selection**