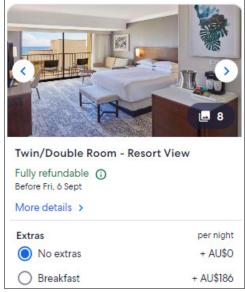

## Room selection

On the Payment screen the resort fee is broken out and marked as Pay at property with extra details provided below