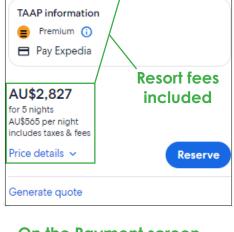

## **Resort Fees & Local Charges**

No more hidden fees or surprises!

Expedia TAAP includes resort fees and local charges on the Hotel selection page as well as the Room selection page. These fees are not pre-collected. On the Payment page these fees are broken out and shown as a local collection (Pay at property). This ensures that you and your client know the exact cost of the booking - no hidden fees or nasty surprises! We give you confidence in our pricing structure so that you can serve your clients with accuracy and professionalism.

## Room selection

On the Payment screen the resort fee is broken out and marked as Pay at property with extra details provided below